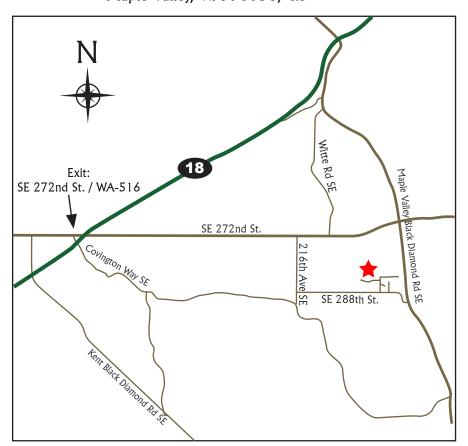

## From I-405 Southbound

START 1: Start by traveling Southbound on I-405 take exit 2a onto Hwy 167 toward Kent/Auburn

**2:** Take Eastbound 18 exit toward Maple Valley. 8.3 miles

**3:** Take the SE 272nd St. / WA-516 exit toward Covington. 0.4 miles

4: Turn Right onto SE 272nd St. / WA-516 3.1 miles

**5:** Turn Right onto 216th Ave SE. 0.9 miles

**6:** Turn Left onto SE 288th St.

**7:** Turn Left onto 236th Ave SE.

**8:** Turn Right onto SE 284th St. Continue into Glacier Pointe. <0.1 miles